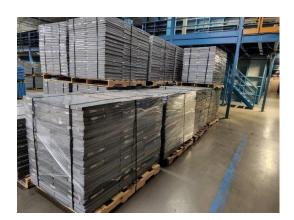

## SUPER CLEAN STEEL SHELVING

FOB: HAMILTON, NJ 08619

CLIP STYLE SHELVING
700 units Deluxe 24" x 36" x 99" - BLUE
70% closed sides 7-10 shelves per section