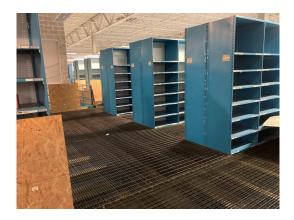

## SUPER CLEAN STEEL SHELVING

FOB: HAMILTON, NJ 08619

CLIP STYLE SHELVING
700 units Deluxe 24" x 36" x 99" - BLUE
70% closed sides 7-10 shelves per section