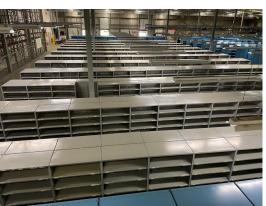

## SUPER CLEAN STEEL SHELVING

FOB: HAMILTON, NJ 08619

CLIP STYLE SHELVING
700 units Deluxe 24" x 36" x 99" - BLUE
70% closed sides 7-10 shelves per section