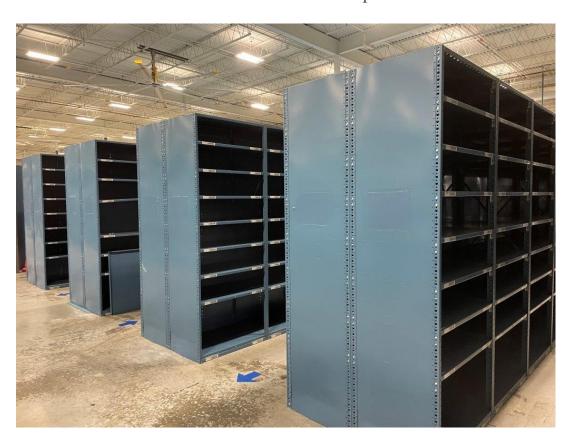

## SUPER CLEAN STEEL SHELVING

FOB: HAMILTON, NJ 08619

CLIP STYLE SHELVING
700 units Deluxe 24" x 36" x 99" - BLUE
70% closed sides 7-10 shelves per section