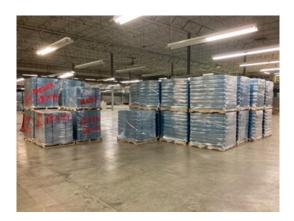

## SUPER CLEAN STEEL SHELVING

FOB: HAMILTON, NJ 08619

CLIP STYLE SHELVING
700 units Deluxe 24" x 36" x 99" - BLUE
70% closed sides 7-10 shelves per section