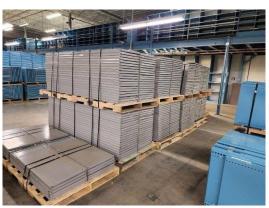

## SUPER CLEAN STEEL SHELVING

FOB: HAMILTON, NJ 08619

CLIP STYLE SHELVING
700 units Deluxe 24" x 36" x 99" - BLUE
70% closed sides 7-10 shelves per section