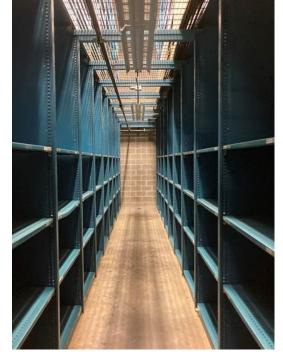

## SUPER CLEAN STEEL SHELVING

FOB: HAMILTON, NJ 08619

CLIP STYLE SHELVING
700 units Deluxe 24" x 36" x 99" - BLUE
70% closed sides 7-10 shelves per section