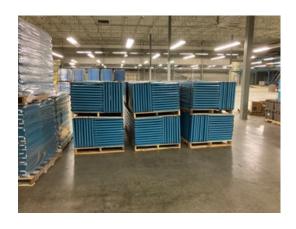

## SUPER CLEAN STEEL SHELVING

FOB: HAMILTON, NJ 08619

CLIP STYLE SHELVING
700 units Deluxe 24" x 36" x 99" - BLUE
70% closed sides 7-10 shelves per section