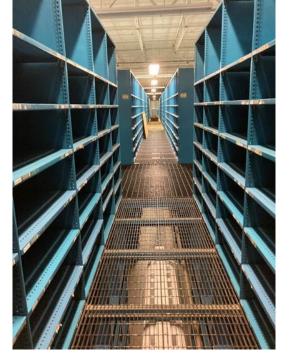

## SUPER CLEAN STEEL SHELVING

FOB: HAMILTON, NJ 08619

CLIP STYLE SHELVING
700 units Deluxe 24" x 36" x 99" - BLUE
70% closed sides 7-10 shelves per section