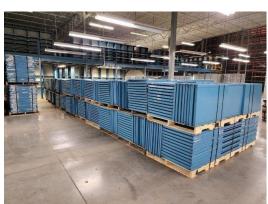

## SUPER CLEAN STEEL SHELVING

FOB: HAMILTON, NJ 08619

CLIP STYLE SHELVING
700 units Deluxe 24" x 36" x 99" - BLUE
70% closed sides 7-10 shelves per section