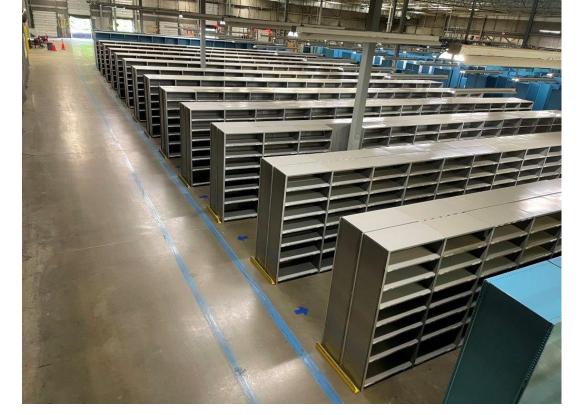

## SUPER CLEAN STEEL SHELVING

FOB: HAMILTON, NJ 08619

CLIP STYLE SHELVING
700 units Deluxe 24" x 36" x 99" - BLUE
70% closed sides 7-10 shelves per section