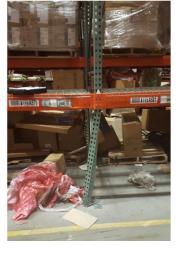

# LET US REPAIR YOUR DAMAGED UPRIGHT FRAMES

## PROFESSIONAL UPRIGHT FRAME REPAIR SERVICES

Our team specializes in repairing damaged upright frames efficiently and safely, without the need to remove beams or relocate products from your shelves. Utilizing advanced equipment, we lift your loaded uprights, remove the damaged sections, and install heavy duty repair kits.