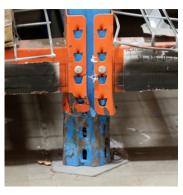

## PROFESSIONAL UPRIGHT FRAME REPAIR SERVICES

Our team specializes in repairing damaged upright frames efficiently and safely, without the need to remove beams or relocate products from your shelves. Utilizing advanced equipment, we lift your loaded uprights, remove the damaged sections, and install heavy duty repair kits.

### **KEY ADVANTAGES:**

In-place repairs without unloading products.

No need for forklifts or scissor lifts.

Repairs without disturbing sprinkler systems.

Drive-In or Push Back System repairs without dismantling.

Quick and efficient repair process.

Durable and sturdy repair kits exceeding original frame strength.

For more information or to schedule a consultation, please contact us at:

sales@diversifiedrack.com or 609-448-6262 (ask about repair kits)