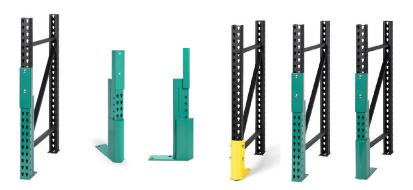

# LET US REPAIR YOUR DAMAGED UPRIGHT FRAMES

## PROFESSIONAL UPRIGHT FRAME REPAIR SERVICES

Our team specializes in repairing damaged upright frames efficiently and safely, without the need to remove beams or relocate products from your shelves. Utilizing advanced equipment, we lift your loaded uprights, remove the damaged sections, and install heavy duty repair kits.

### **KEY ADVANTAGES:**

In-place repairs without unloading products.

No need for forklifts or scissor lifts.

Repairs without disturbing sprinkler systems.

Drive-In or Push Back System repairs without dismantling.

Quick and efficient repair process.

Durable and sturdy repair kits exceeding original frame strength.

For more information or to schedule a consultation, please contact us at:

sales@diversifiedrack.com or 609-448-6262 (ask about repair kits)