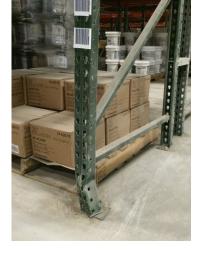

## PROFESSIONAL UPRIGHT FRAME REPAIR SERVICES

Our team specializes in repairing damaged upright frames efficiently and safely, without the need to remove beams or relocate products from your shelves. Utilizing advanced equipment, we lift your loaded uprights, remove the damaged sections, and install heavy duty repair kits.

### **KEY ADVANTAGES:**

In-place repairs without unloading products.

No need for forklifts or scissor lifts.

Repairs without disturbing sprinkler systems.

Drive-In or Push Back System repairs without dismantling.