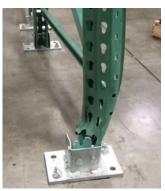

## PROFESSIONAL UPRIGHT FRAME REPAIR SERVICES

Our team specializes in repairing damaged upright frames efficiently and safely, without the need to remove beams or relocate products from your shelves. Utilizing advanced equipment, we lift your loaded uprights, remove the damaged sections, and install heavy duty repair kits.

### **KEY ADVANTAGES:**

In-place repairs without unloading products.

No need for forklifts or scissor lifts.

Repairs without disturbing sprinkler systems.

Drive-In or Push Back System repairs without dismantling.

Quick and efficient repair process.

Durable and sturdy repair kits exceeding original frame strength.

For more information or to schedule a consultation, please contact us at:

sales@diversifiedrack.com or 609-448-6262 (ask about repair kits)