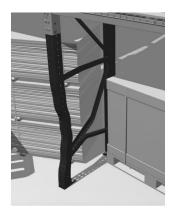

## PROFESSIONAL UPRIGHT FRAME REPAIR SERVICES

Our team specializes in repairing damaged upright frames efficiently and safely, without the need to remove beams or relocate products from your shelves. Utilizing advanced equipment, we lift your loaded uprights, remove the damaged sections, and install heavy duty repair kits.

### **KEY ADVANTAGES:**

In-place repairs without unloading products.

No need for forklifts or scissor lifts.

Repairs without disturbing sprinkler systems.

Drive-In or Push Back System repairs without dismantling.