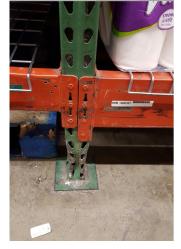

## PROFESSIONAL UPRIGHT FRAME REPAIR SERVICES

Our team specializes in repairing damaged upright frames efficiently and safely, without the need to remove beams or relocate products from your shelves. Utilizing advanced equipment, we lift your loaded uprights, remove the damaged sections, and install heavy duty repair kits.

#### **OUR PROCESS:**

On-site damage assessment and measurements. Immediate or special order repair kit procurement.